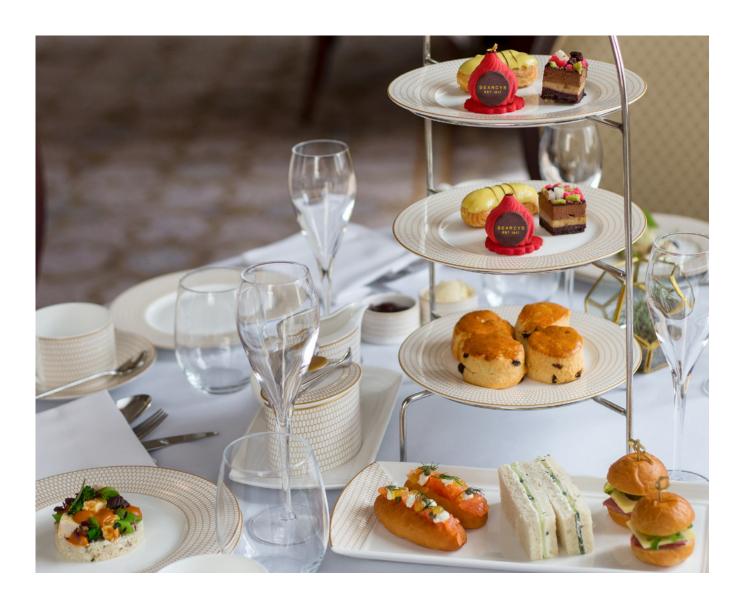

## Afternoon tea

£21.00

Finger sandwiches: smoked salmon, dill crème fraîche / ham, mustard / cucumber, chive cream cheese (v)

Lychee, raspberry and rose choux buns

Chocolate and pistachio marquise

Scones, clotted cream, strawberry jam

## Champagne tea

£28.00

A glass of Champagne

Finger sandwiches: smoked salmon, dill crème fraîche / ham, mustard / cucumber, chive cream cheese (v)

Lychee, raspberry and rose choux buns

Chocolate and pistachio marquise

Scones, clotted cream, strawberry jam

A selection of Novus teas

Please inform us of any allergies or dietary preferences prior to the event. All prices are exclusive of VAT at prevailing rate.