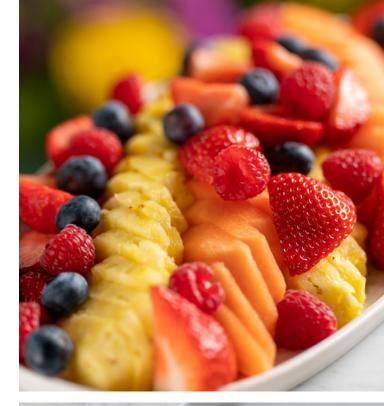

#### FOOD

| Fresh pastries (v)                      | £4.00 |
|-----------------------------------------|-------|
| Scones, clotted cream, preserves (v)    | £4.50 |
| Blueberry or flowerpot muffin (v)       | £3.95 |
| Home-made cake selection (v)            | £5.25 |
| Lemon cake (gf)                         | £5.25 |
| Whole fruit (ve) 🚯                      | £2.75 |
| Sliced fresh fruit platter (ve)         | £4.75 |
| Individual organic yoghurts (v) (veo) 🚯 | £3.50 |
| Spiced nuts, crisps, olives (v)         | £6.95 |