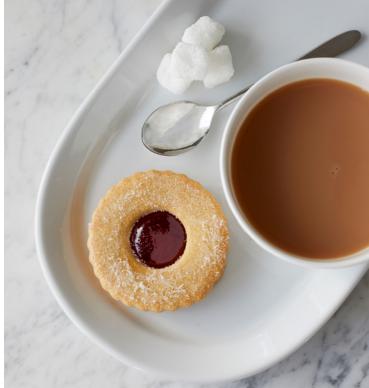

#### DRINKS

| JING Tea, Extract coffee, whole fresh fruit | £4.75  |
|---------------------------------------------|--------|
| JING tea, Extract coffee, biscuit selection | £4.45  |
| JING tea, Extract coffee, mini pastries     | £6.40  |
| JING tea, Extract coffee, cake              | £6.50  |
| Still or sparkling water (1L)               | £3.30  |
| Fruit smoothies (0.2L)                      | £3.50  |
| Orange juice (1L)                           | £10.00 |
| Apple juice/ fresh lemonade                 | £9.50  |

#### FOOD

| Fresh pastries (v)                      | £4.00 |
|-----------------------------------------|-------|
| Scones, clotted cream, preserves (v)    | £4.50 |
| Blueberry or flowerpot muffin (v)       | £3.95 |
| Home-made cake selection (v)            | £5.25 |
| Lemon cake (gf)                         | £5.25 |
| Whole fruit (ve) 🚯                      | £2.75 |
| Sliced fresh fruit platter (ve)         | £4.75 |
| Individual organic yoghurts (v) (veo) 🚯 | £3.50 |
| Spiced nuts, crisps, olives (v)         | £6.95 |