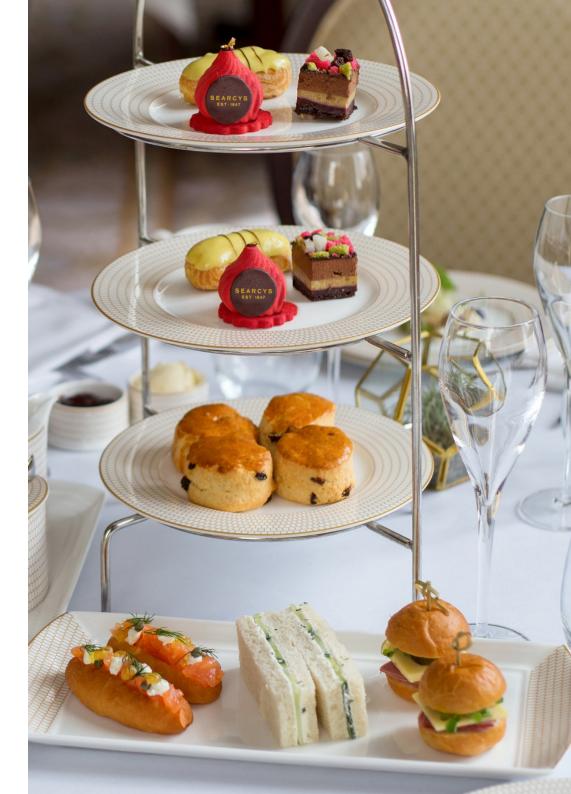

## PRICES PER GUEST

Minimum 10 guests / Maximum 50 guests

Afternoon tea £21.00

Finger sandwiches: smoked salmon, dill crème fraîche / ham, mustard/cucumber, chive cream cheese (v)

Hazelnut and vanilla swan

Chocolate and pistachio marquise

Scones, clotted cream and strawberry jam

A selection of JING tea

Champagne tea

£29.00

A glass of Champagne

Finger sandwiches: smoked salmon, dill crème fraîche / ham, mustard/cucumber, chive cream cheese (v)

Hazelnut and vanilla swan

Chocolate and pistachio marquise

Scones, clotted cream and strawberry jam

A selection of JING teas

HEALTHY LIFESTYLE CHOICE (v) VEGETARIAN (ve) VEGAN (gf) GLUTEN FREE (veo) VEGAN OPTION AVAILABLE (gfo) GLUTEN FREE OPTION AVAILABLE