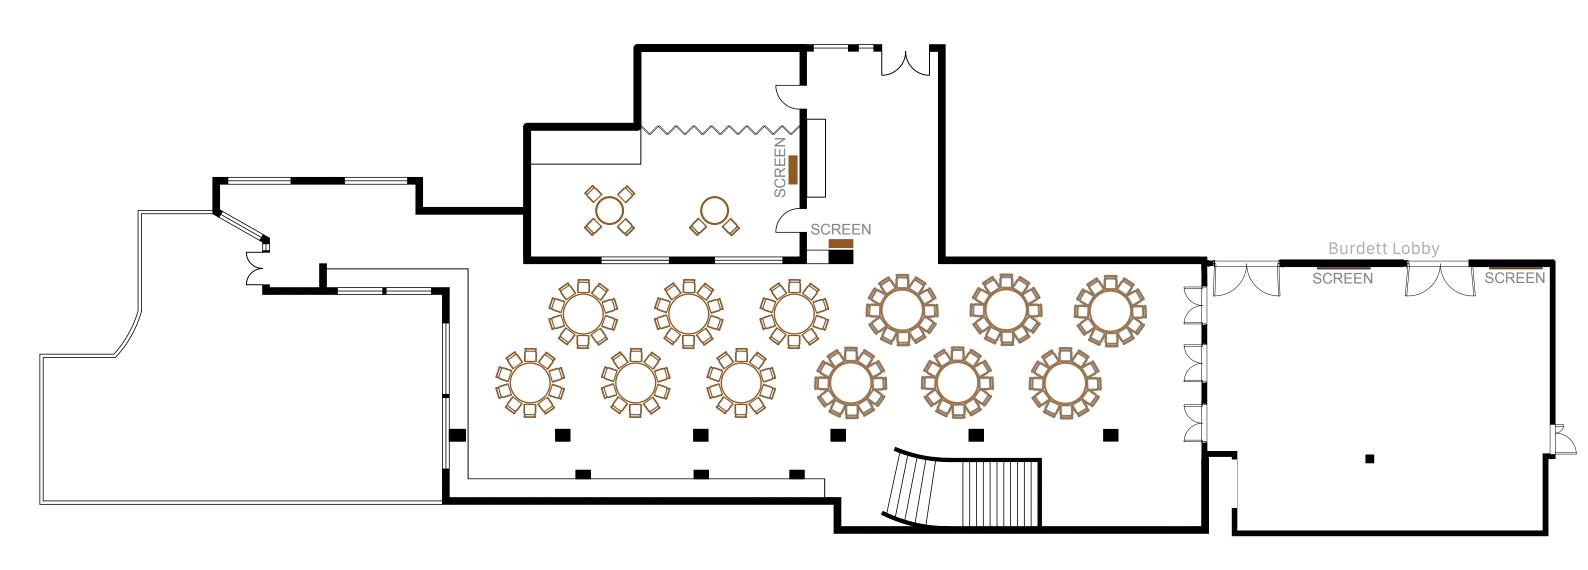

## <u>Dinner</u> Capacity - 120

<u>Orangery</u> Approximate Floor Area 2195.83 sq. ft. (204.0 sq. m)