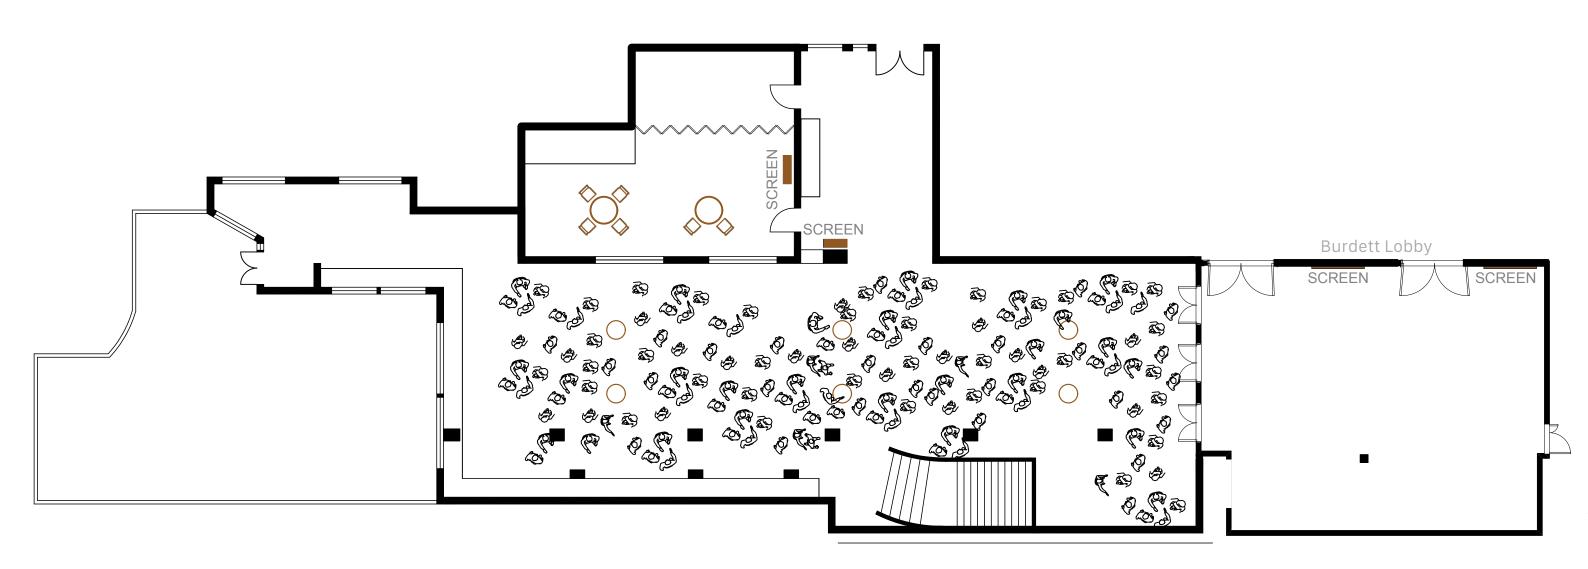

# <u>Reception</u> Capacity - 280

<u>Orangery</u> Approximate Floor Area 2195.83 sq. ft. (204.0 sq. m)