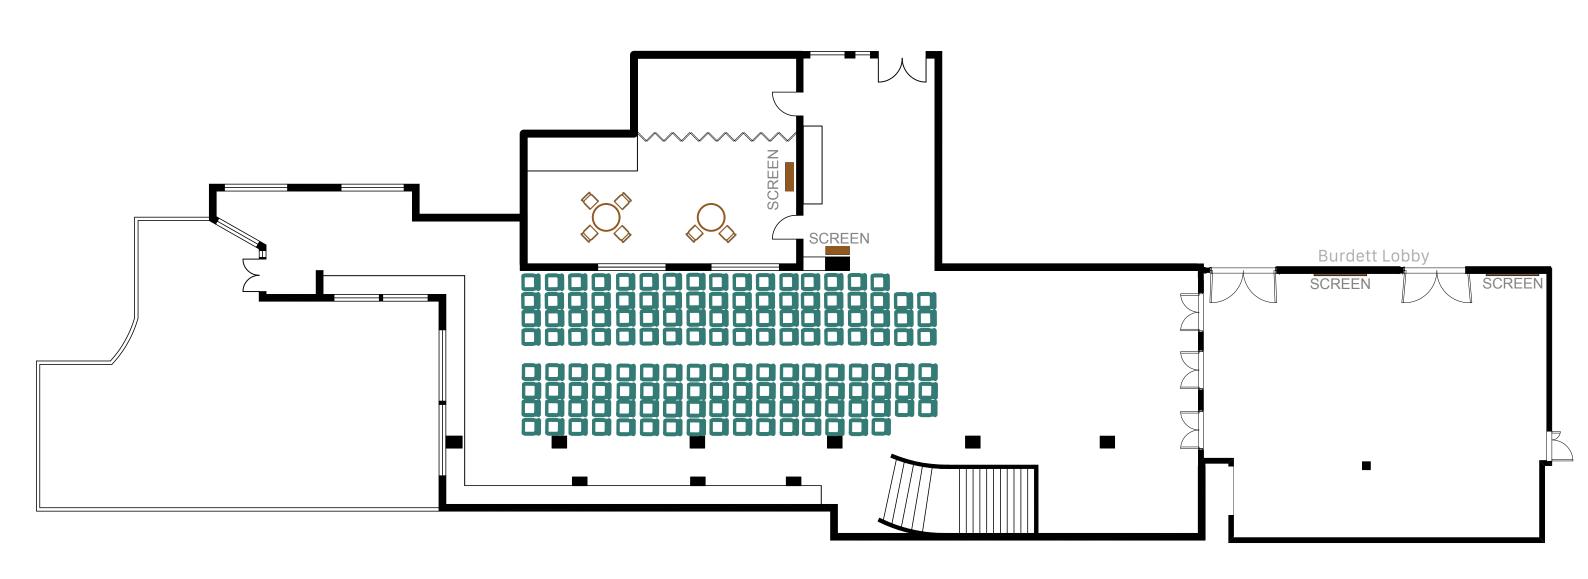

**

Dimensions 28'5" x 25'6" (8.69m x 7.80m) Approximate Floor Area 775 sq. ft. (72 sq. m)





Whilst every attempt has been made to ensure the accuracy of the floor plan contained here, measurements of doors, windows, rooms and any other items are approximate and no responsibility is taken for any error, omission, or mis-statement. This plan is for illustrative purposes only and should be used as such by any prospective purchaser or tenant, The services, systems and appliances shown have not been tested and no guarantee as to their operability or efficiency can be given.

# <u>Reception</u> Capacity - 280

<u>Orangery</u> Approximate Floor Area 2195.83 sq. ft. (204.0 sq. m)

#### **Burdett Lobby**

Dimensions 28'5" x 25'6" (8.69m x 7.80m) Approximate Floor Area 775 sq. ft. (72 sq. m)





Whilst every attempt has been made to ensure the accuracy of the floor plan contained here, measurements of doors, windows, rooms and any other items are approximate and no responsibility is taken for any error, omission, or mis-statement. This plan is for illustrative purposes only and should be used as such by any prospective purchaser or tenant, The services, systems and appliances shown have not been tested and no guarantee as to their operability or efficiency can be given.

### <u>Ceremony</u> Capacity - 140