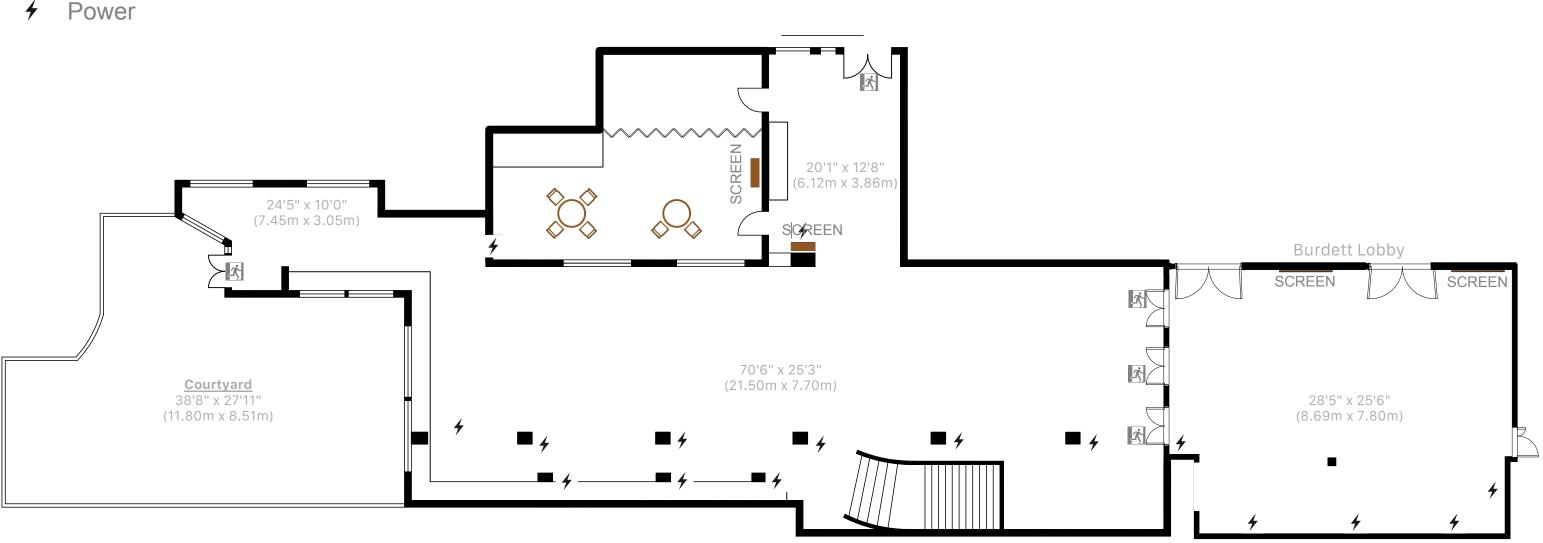

#### **Orangery** Approximate Floor Area 2195.83 sq. ft. (204.0 sq. m)

# **Burdett Lobby**

Dimensions 28'5" x 25'6" (8.69m x 7.80m) Approximate Floor Area 775 sq. ft. (72 sq. m)

# <u>KEY</u>

Power

Whilst every attempt has been made to ensure the accuracy of the floor plan contained here, measurements of doors, windows, rooms and any other items are approximate and no responsibility is taken for any error, omission, or mis-statement. This plan is for illustrative purposes only and should be used as such by any prospective purchaser or tenant, The services, systems and appliances shown have not been tested and no guarantee as to their operability or efficiency can be given.

Orangery Approximate Floor Area 2195.83 sq. ft. (204.0 sq. m) <u>Burdett Lobby</u> Dimensions 28'5" x 25'6" (8.69m x 7.80m) Approximate Floor Area 775 sq. ft. (72 sq. m)

Whilst every attempt has been made to ensure the accuracy of the floor plan contained here, measurements of doors, windows, rooms and any other items are approximate and no responsibility is taken for any error, omission, or mis-statement. This plan is for illustrative purposes only and should be used as such by any prospective purchaser or tenant, The services, systems and appliances shown have not been tested and no guarantee as to their operability or efficiency can be given.