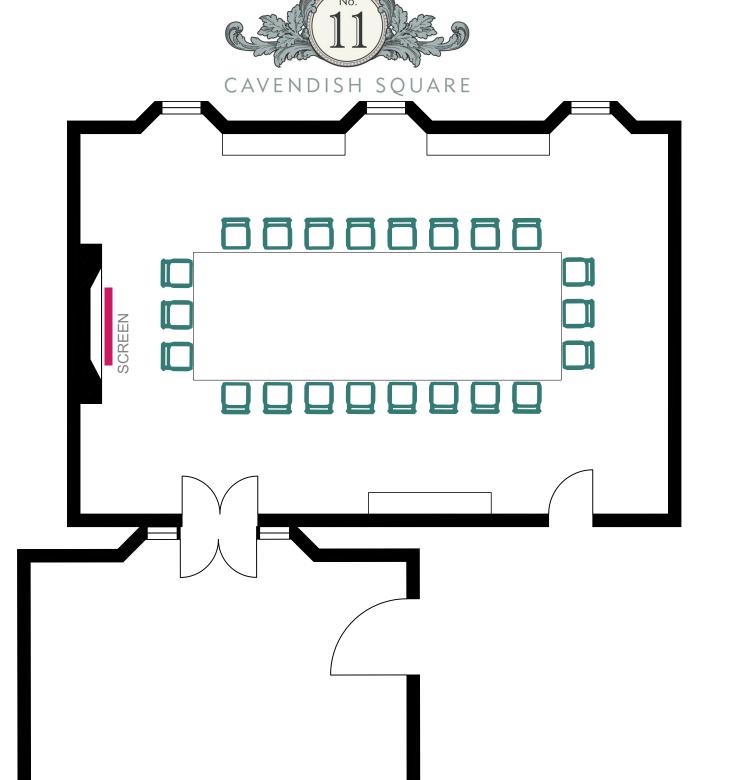

**President's Suite** 

**Boardroom** 

Capacity - 24

### **President's Room**

Approximate Floor Area 614.04 sq. ft. (57.14 sq. m) Dimensions 30'7" x 19'9" (9.34m x 6.02m)

Whilst every attempt has been made to ensure the accuracy of the floor plan contained here, measurements of doors, windows, rooms and any other items are approximate and no responsibility is taken for any error, omission, or mis-statement. This plan is for illustrative purposes only and should be used as such by any prospective purchaser or tenant, The services, systems and appliances shown have not been tested and no guarantee as to their operability or efficiency can be given.

### **President's Room**

Approximate Floor Area 614.04 sq. ft. (57.14 sq. m) Dimensions 30'7" x 19'9" (9.34m x 6.02m)