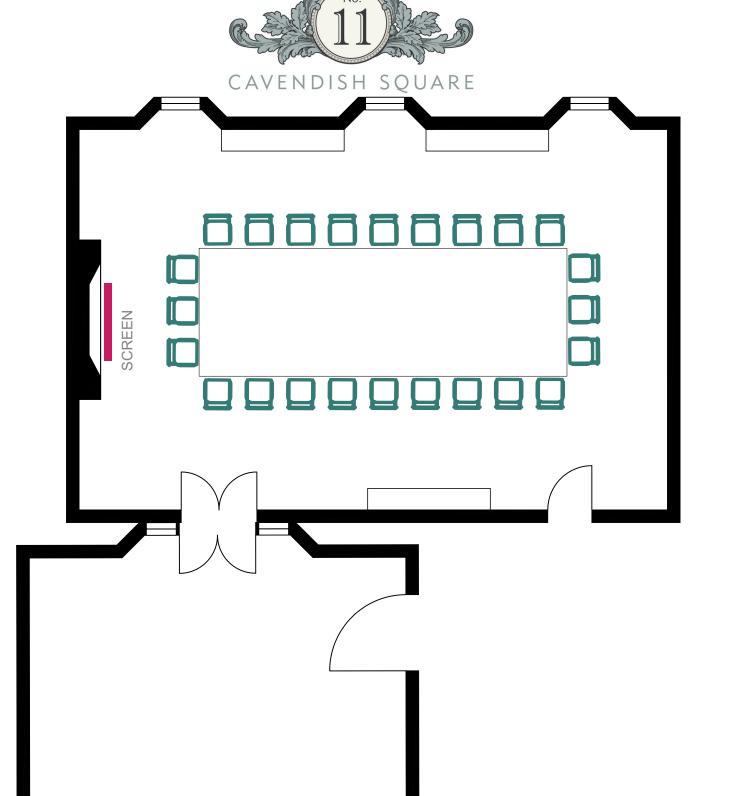

<u>Dinner</u>

Capacity - 22

### **President's Room**

Approximate Floor Area 614.04 sq. ft. (57.14 sq. m) Dimensions 30'7" x 19'9" (9.34m x 6.02m)

Whilst every attempt has been made to ensure the accuracy of the floor plan contained here, measurements of doors, windows, rooms and any other items are approximate and no responsibility is taken for any error, omission, or mis-statement. This plan is for illustrative purposes only and should be used as such by any prospective purchaser or tenant, The services, systems and appliances shown have not been tested and no guarantee as to their operability or efficiency can be given.

### **President's Room**

Approximate Floor Area 614.04 sq. ft. (57.14 sq. m) Dimensions 30'7" x 19'9" (9.34m x 6.02m)