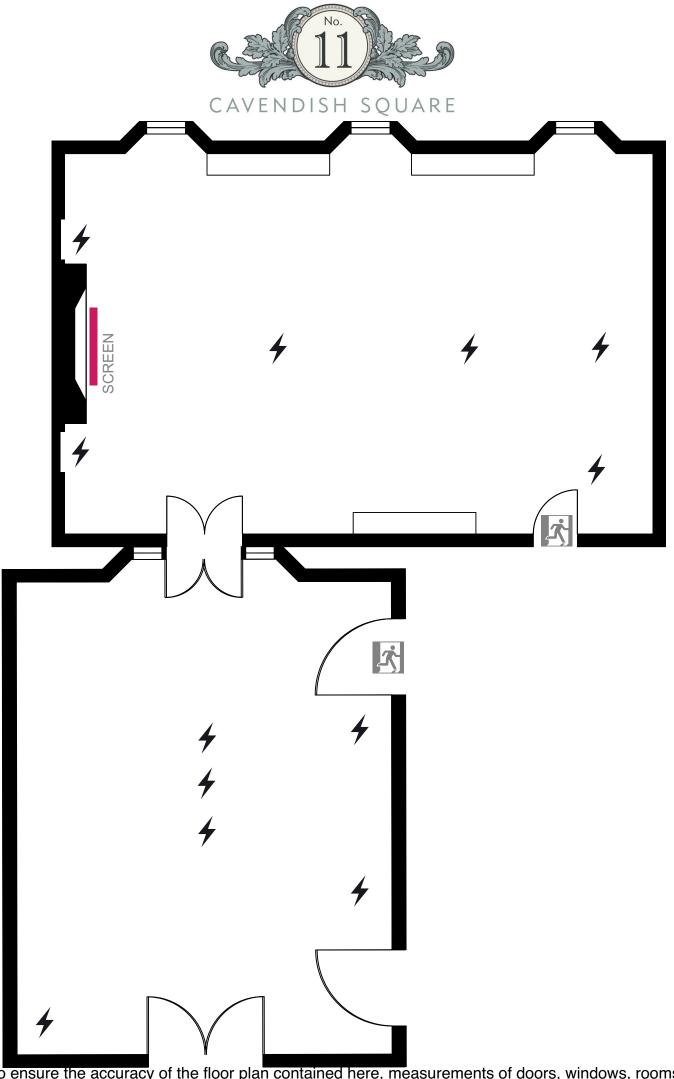

# **President's Suite**

<u>KEY</u> Power

### **President's Room**

Approximate Floor Area 614.04 sq. ft. (57.14 sq. m) Dimensions 30'7" x 19'9" (9.34m x 6.02m)

Whilst every attempt has been made to ensure the accuracy of the floor plan contained here, measurements of doors, windows, rooms and any other items are approximate and no responsibility is taken for any error, omission, or mis-statement. This plan is for illustrative purposes only and should be used as such by any prospective purchaser or tenant, The services, systems and appliances shown have not been tested and no guarantee as to their operability or efficiency can be given.

### **President's Room**

Approximate Floor Area 614.04 sq. ft. (57.14 sq. m) Dimensions 30'7" x 19'9" (9.34m x 6.02m)

# **Treasurer's Room**

Approximate Floor Area 484.69 sq.ft (45.03 sq.m) Dimensions 24'5" x 19'5" (7.45m x 5.92m)

# **Treasurer's Room**

Approximate Floor Area 484.69 sq.ft (45.03 sq.m) Dimensions 24'5" x 19'5" (7.45m x 5.92m)

Whilst every attempt has been made to ensure the accuracy of the floor plan contained here, measurements of doors, windows, rooms and any other items are approximate and no responsibility is taken for any error, omission, or mis-statement. This plan is for illustrative purposes only and should be used as such by any prospective purchaser or tenant, The services, systems and appliances shown have not been tested and no guarantee as to their operability or efficiency can be given.