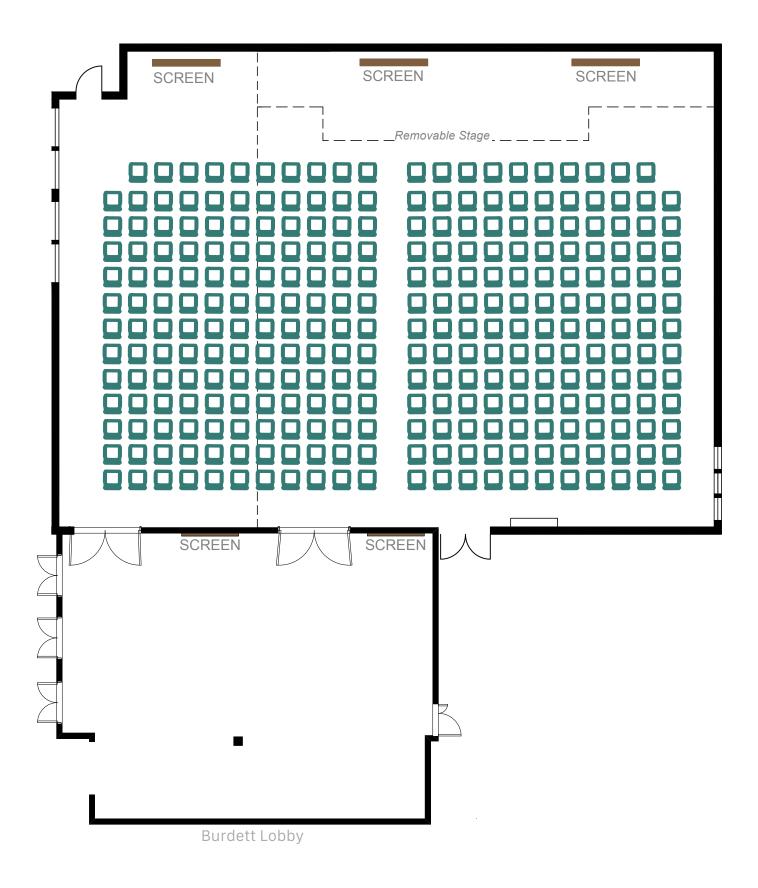

# **Burdett Lobby**

Dimensions
28'5" x 25'6" (8.69m x 7.80m)
Approximate Floor Area
775 sq. ft. (72 sq. m)

Theatre
Capacity - 280