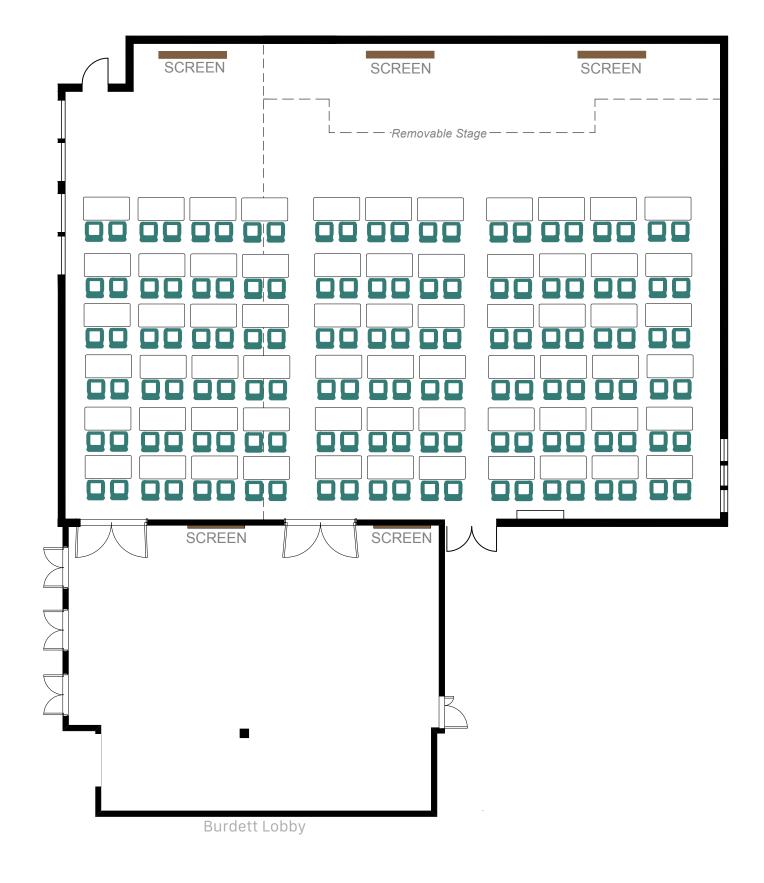

## **Burdett Lobby**

Dimensions 28'5" x 25'6" (8.69m x 7.80m) Approximate Floor Area 775 sq. ft. (72 sq. m)

<u>Classroom</u> Capacity - 132

Dimensions 58'4" x 42'3 (17.80m x 12.90m) Approximate Floor Area 2445.66 sq. ft. (227.21 sq.

# **Burdett Lobby**

Dimensions
28'5" x 25'6" (8.69m x 7.80m)
Approximate Floor Area
775 sq. ft. (72 sq. m)

Theatre
Capacity - 280