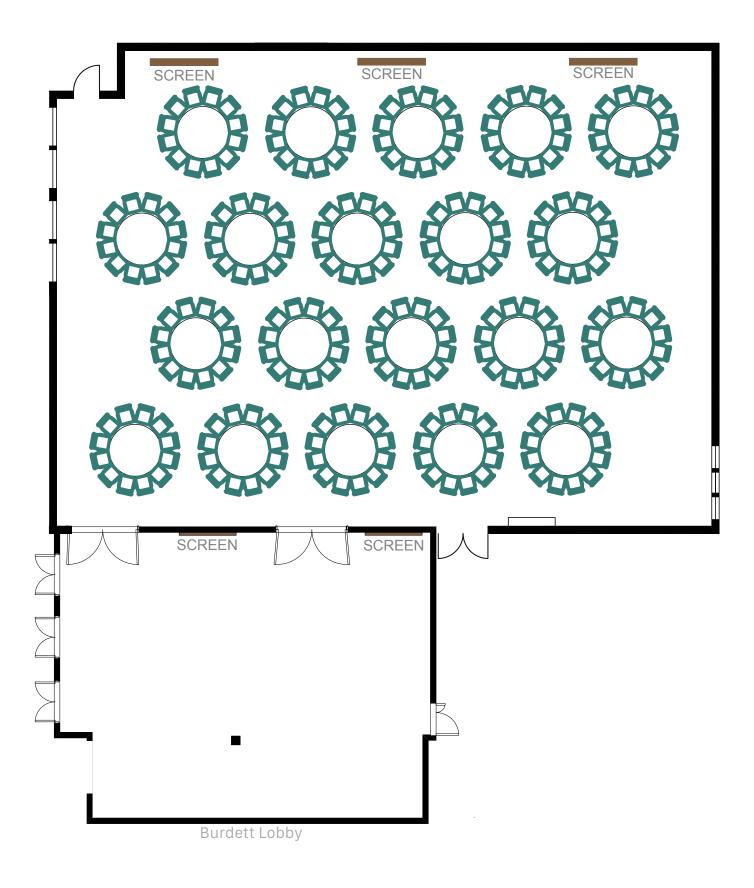

### **Burdett Lobby**

Dimensions 28'5" x 25'6" (8.69m x 7.80m) Approximate Floor Area 775 sq. ft. (72 sq. m)

**Dinner** Capacity - 240

Dimensions 58'4" x 42'3 (17.80m x 12.90m) Approximate Floor Area 2445.66 sq. ft. (227.21 sq. m)