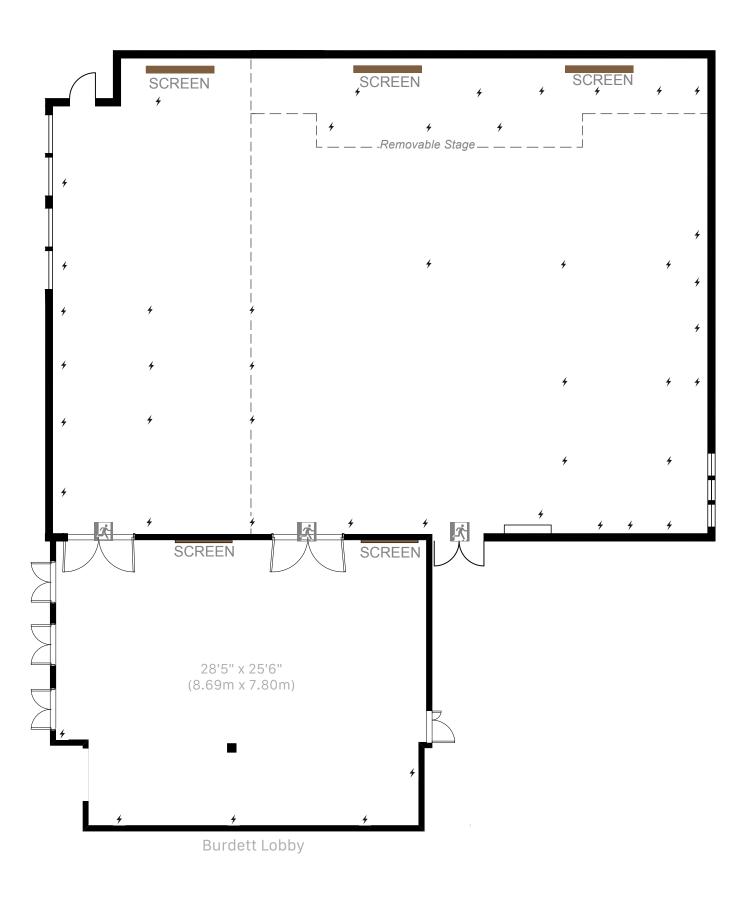

Dimensions 58'4" x 42'3 (17.80m x 12.90m) Approximate Floor Area 2445.66 sq. ft. (227.21 sq. m)

#### **Burdett Lobby**

Dimensions 28'5" x 25'6" (8.69m x 7.80m) Approximate Floor Area 775 sq. ft. (72 sq. m)

#### <u>KEY</u>

Lecturn

Power

Dimensions 58'4" x 42'3 (17.80m x 12.90m) Approximate Floor Area 2445.66 sq. ft. (227.21 sq. m)