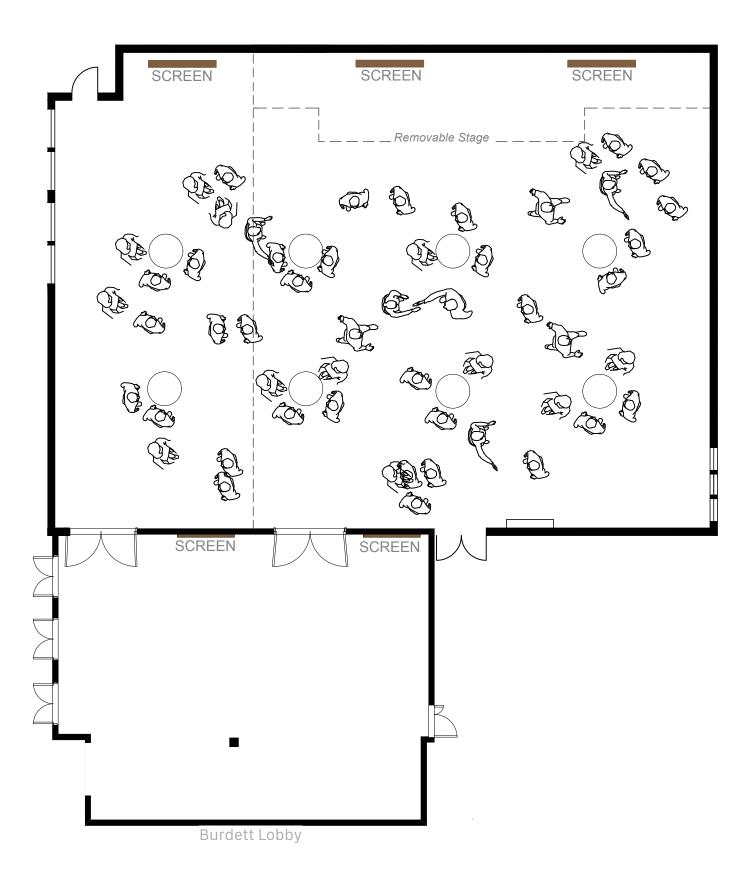

### **Burdett Lobby**

Dimensions 28'5" x 25'6" (8.69m x 7.80m) Approximate Floor Area 775 sq. ft. (72 sq. m)

**Dinner** Capacity - 240

Dimensions 58'4" x 42'3 (17.80m x 12.90m) Approximate Floor Area 2445.66 sq. ft. (227.21 sq. m)

#### **Burdett Lobby**

Dimensions
28'5" x 25'6" (8.69m x 7.80m)
Approximate Floor Area
775 sq. ft. (72 sq. m)

<u>Cabaret</u> Capacity - 120

Dimensions 58'4" x 42'3 (17.80m x 12.90m) Approximate Floor Area 2445.66 sq. ft. (227.21 sq. m)