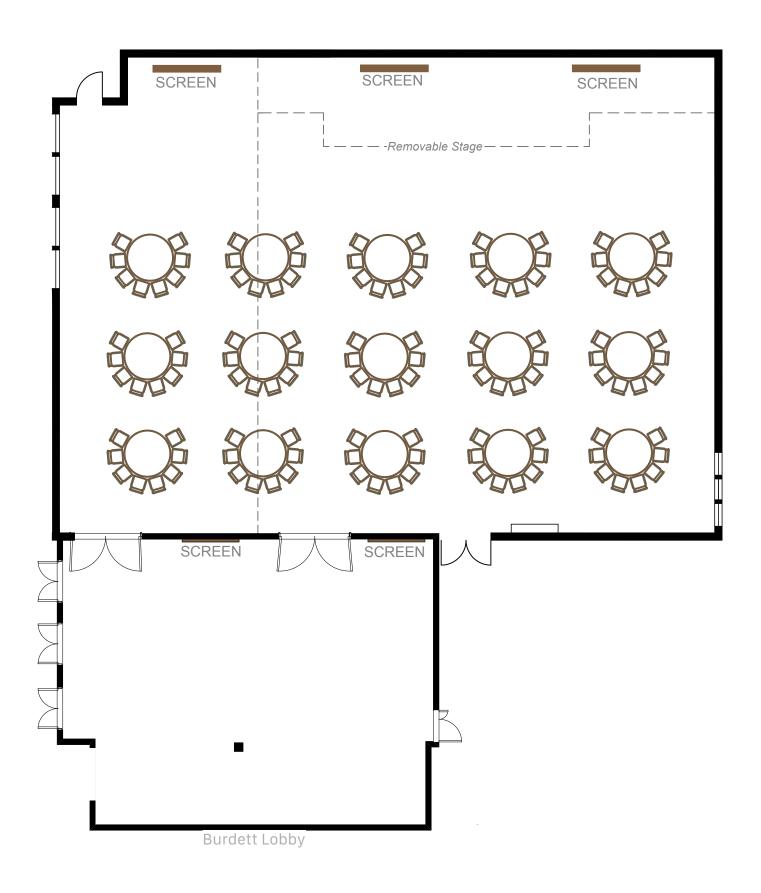

#### **Burdett Lobby**

Dimensions
28'5" x 25'6" (8.69m x 7.80m)
Approximate Floor Area
775 sq. ft. (72 sq. m)

<u>Cabaret</u> Capacity - 120

Dimensions 58'4" x 42'3 (17.80m x 12.90m) Approximate Floor Area 2445.66 sq. ft. (227.21 sq. m)